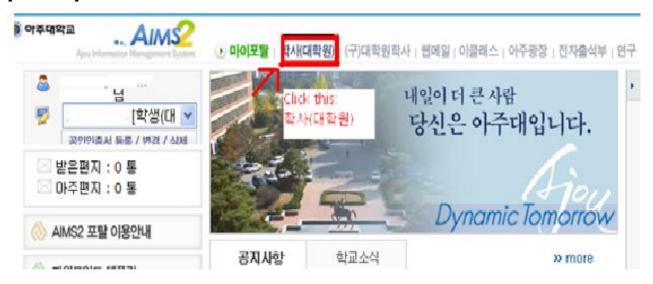

Please follow the instruction below to check your grades via Ajou Website Portal System:

- 1. At the GSIS website, LOG IN to Portal System (See Picture 1)
- 2. Click 학사(대학원) on the top. (See Picture2)
- 3. Click 성적 on the top. (See picture 3)
- 4. Click **공고성적** to see the grades of current semester on the left side. (See picture 3)
- ✓ Grades can be viewed for 4 days after the end of the semester

## [Picture 2]