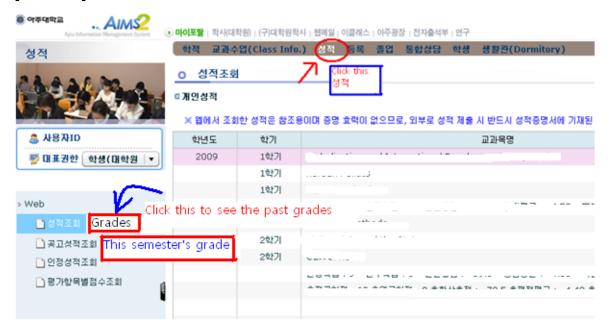

Please follow the instruction below to check your grades via Ajou Website Portal System:

- 1. At the GSIS website, LOG IN to Portal System (See Picture 1)
- 2. Click 학사(대학원) on the top. (See Picture2)
- 3. Click 성적 on the top. (See picture 3)
- 4. Click **공고성적** to see the grades of current semester on the left side. (See picture 3)
- ✓ Grades can be viewed for 4 days after the end of the semester

## [Picture 3]

If you have any question regarding this, please contact GSIS office. (gsis@ajou.ac.kr / 031-219-1553)

Thank you.