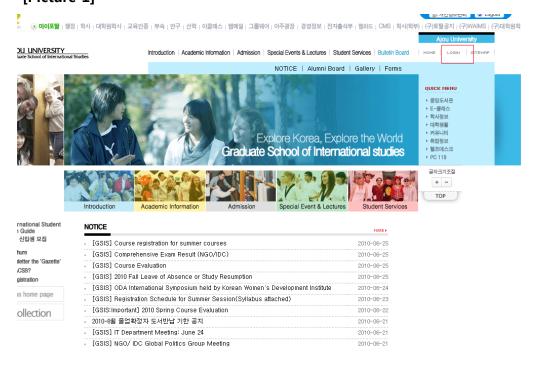

Please follow the instruction below to check your grades via Ajou Website Portal System:

- 1. At the GSIS website, LOG IN to Portal System (See Picture 1)
- 2. Click 학사(대학원) on the top. (See Picture2)
- 3. Click 성적 on the top. (See picture 3)
- 4. Click **공고성적** to see the grades of current semester on the left side. (See picture 3)
- ✓ Grades can be viewed for 4 days after the end of the semester

## [Picture 1]